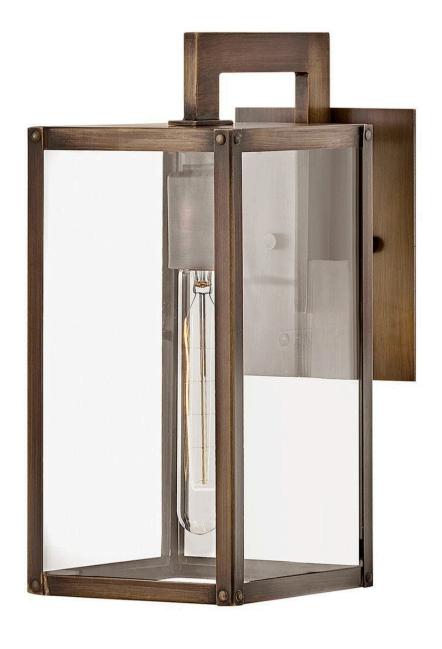

## MAX

SMALL WALL MOUNT LANTERN

## 2590BU-LL

Simple, clean-cut, yet captivating, Max is an instant classic, perfect for a myriad of outdoor spaces. Max's simple construction and hand welded aluminum frame embodies the modern inspiration behind the design. Surrounded by clear glass panels, it yields architectural simplicity for the touch of contemporary we crave.

FINISH: Burnished Bronze

GLASS: Clear WIDTH: 6" HEIGHT: 13.3"

LIGHT SOURCE: LED Lamp

WATTAGE: 1-5w Med. LED \*Included

**HINKLEY** 33000 Pin Oak Parkway Avon Lake, OH 44012 **PHONE: (440) 653-5500** Toll Free: 1 (800) 446-5539 hinkley.com