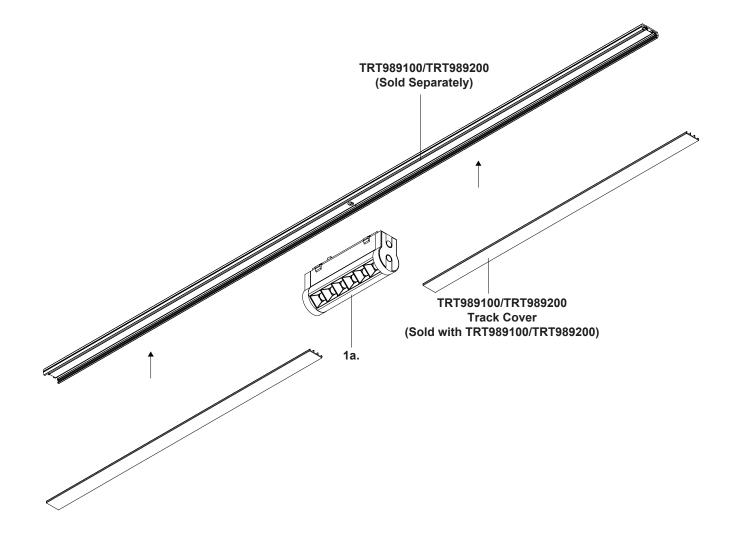

## Please Note:

- This Kuzco LED fixture comes with pre-wired LED module(s)
- Unless instructed, Do Not touch any part of the LED module(s) as any unnecessary contact with the module could cause permanent damage
- For use with 48V DC Class 2 LED drivers only (see available canopy/driver options)
- 1. Once track (TRT989100/TRT989200, sold separately) is mounted on mounting surface, proceed with removing fixture from its original package
- Attach fixture (1a) to track (Sold Separately), followed by track covers (Sold with Track Component). Cut track covers to desired length