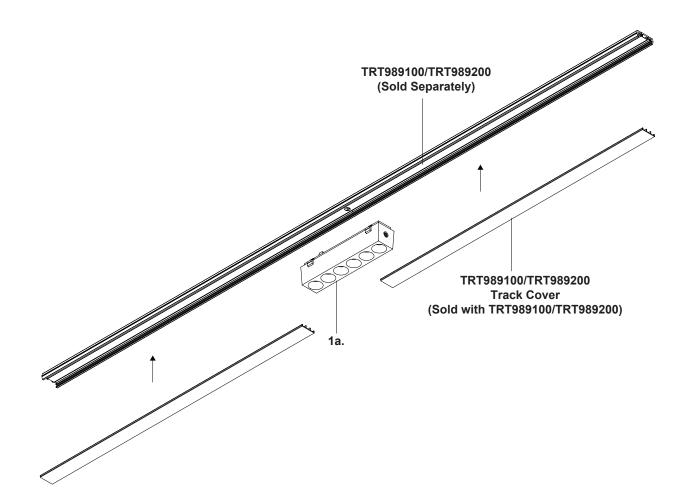

### Technical Support: 1-855-855-8926

1. Once track (TRT989100/TRT989200, sold separately) is mounted on mounting surface, proceed with removing fixture from its original package

2. Attach fixture (1a) to track (Sold Separately), followed by track covers (Sold with Track Component). Cut track covers to desired length