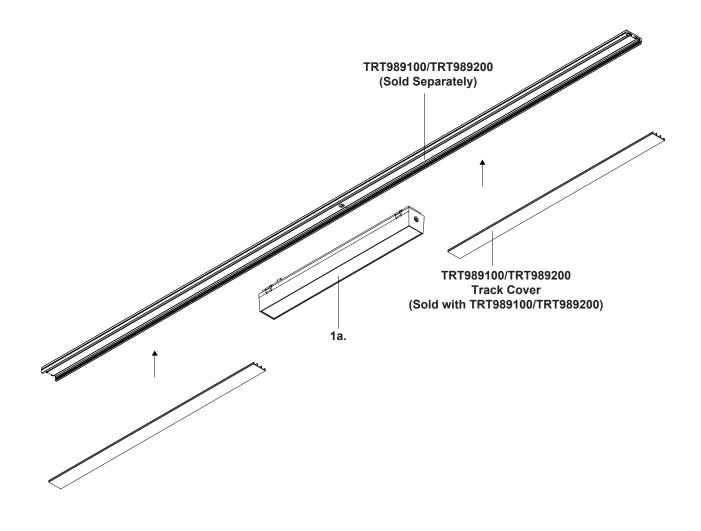

1. Once track (TRT989100/TRT989200, sold separately) is mounted on mounting surface, proceed with removing fixture from its original package

 Attach fixture (1a) to track (Sold Separately), followed by track covers (Sold with Track Component). Cut track covers to desired length