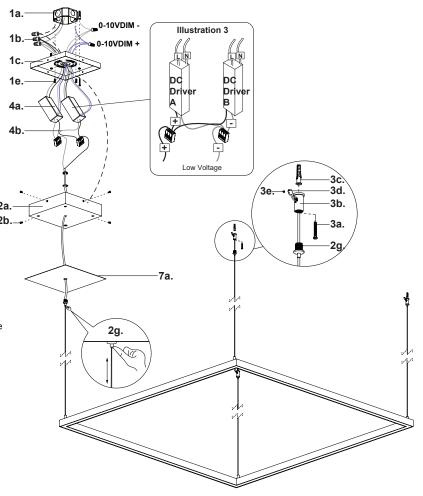

### FOR ALTERNATIVE SIDE CANOPY INSTALL

- Disconnect output wires on driver (4a)
- 2. Separate wire gripper (2g) from canopy (2a) by removing nut and tooth washer (6a). Separate plug (6b) from canopy (2a) by removing nut, tooth washer and flat washer (6c) (See Illustration 1)
- **3.** Feed fixture wires through centre hole on canopy plate (7a), canopy (2a), tooth washer and nut (5a). Attach canopy plate (7a) to canopy (2a), followed by wire gripper (2g) and secure with tooth washer and nut (5a) (See Illustration 2)
- Make proper electrical connections between LED and DC driver, LED- Negative, LED+ Positive using wago connector (4b) provided (See Illustration 3 and refer to diagram on driver)
- Make proper electrical connections (black to hot "L", white to neutral "N", ground to "GND") with wire nuts (1b) provided in hardware package. Connect 0-10V dimming wire, DIM+ to purple, DIM- to gray, with wire nuts provided
- **6.** Attach canopy **(2a)** to mounting plate **(1c)** with canopy screws (2b). Position desired amount of wire by pushing gripper (2g) on canopy
- Pull wire through aircraft barrel (3b) and stopper (3d). Secure aircraft barrel (3b) to mounting surface with anchor (3c) and screw (3a). Adjust wire to desired length and secure with set screw (3e). Insert wire gripper (2g) into aircraft barrel (3b) to close
- Fine tone wire length if necessary, by push and hold wire gripper (2g) and then adjust wire to desired length