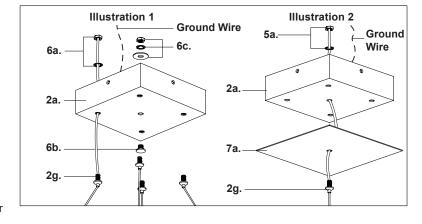

### FOR ALTERNATIVE SIDE CANOPY INSTALL

- Disconnect output wires on driver (4a)
- 2. Separate wire gripper (2g) from canopy (2a) by removing nut and tooth washer (6a). Separate plug (6b) from canopy (2a) by removing nut, tooth washer and flat washer (6c) (See Illustration 1)
- **3.** Feed fixture wires through centre hole on canopy plate (7a), canopy (2a), tooth washer and nut (5a). Attach canopy plate (7a) to canopy (2a), followed by wire gripper (2g) and secure with tooth washer and nut (5a) (See Illustration 2)
- Make proper electrical connections between LED and DC driver, LED- Negative, LED+ Positive using wago connector (4b) provided (See Illustration 3 and refer to diagram on driver)
- Make proper electrical connections (black to hot "L", white to neutral "N", ground to "GND") with wire nuts (1b) provided in hardware package. Connect 0-10V dimming wire, DIM+ to purple, DIM- to gray, with wire nuts provided
- **6.** Attach canopy **(2a)** to mounting plate **(1c)** with canopy screws (2b). Position desired amount of wire by pushing gripper (2g) on canopy
- Pull wire through aircraft barrel (3b) and stopper (3d). Secure aircraft barrel (3b) to mounting surface with anchor (3c) and screw (3a). Adjust wire to desired length and secure with set screw (3e). Insert wire gripper (2g) into aircraft barrel (3b) to close
- Fine tone wire length if necessary, by push and hold wire gripper (2g) and then adjust wire to desired length