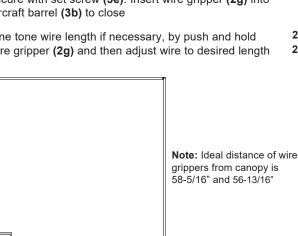

### FOR ALTERNATIVE SIDE CANOPY INSTALL

- Disconnect output wires on driver (4a)
- 2. Separate wire gripper (2g) from canopy (2a) by removing nut and tooth washer (6a). Separate plug (6b) from canopy (2a) by removing nut, tooth washer and flat washer (6c) (See Illustration 1)
- **3.** Feed fixture wires through centre hole on canopy plate (7a), canopy (2a), tooth washer and nut (5a). Attach canopy plate (7a) to canopy (2a), followed by wire gripper (2g) and secure with tooth washer and nut (5a) (See Illustration 2)
- Make proper electrical connections between LED and DC driver, LED- Negative, LED+ Positive using wago connector (4b) provided (See Illustration 3 and refer to diagram on driver)
- Make proper electrical connections (black to hot "L", white to neutral "N", ground to "GND") with wire nuts (1b) provided in hardware package. Connect 0-10V dimming wire, DIM+ to purple, DIM- to gray, with wire nuts provided
- **6.** Attach canopy **(2a)** to mounting plate **(1c)** with canopy screws (2b). Position desired amount of wire by pushing gripper (2g) on canopy
- Pull wire through aircraft barrel (3b) and stopper (3d). Secure aircraft barrel (3b) to mounting surface with anchor (3c) and screw (3a). Adjust wire to desired length and secure with set screw (3e). Insert wire gripper (2g) into aircraft barrel (3b) to close
- Fine tone wire length if necessary, by push and hold wire gripper (2g) and then adjust wire to desired length

58-5/16

19054 28th Avenue Surrey, BC Canada V3Z 6M3 T: 604 538 7162 TF: 1-855 85 KUZCO F: 604 538 7196 W: kuzcolighting.com 20240605

56-13/16"