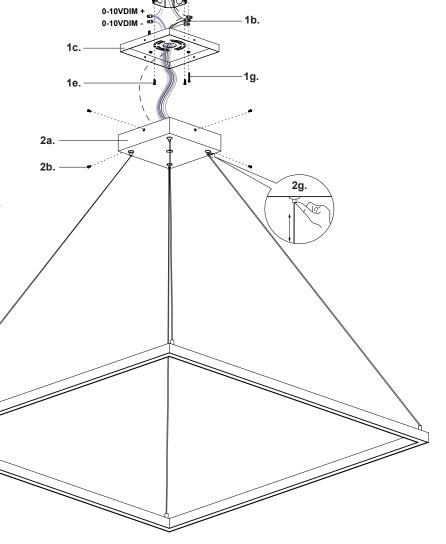

1a.

- 1. Remove fixture from its original package
- **2.** Separate mounting plate (1c) from canopy (2a) by removing canopy screws (2b)
- **3.** Attach mounting plate (1c) to electrical junction box (1a) using junction box screws provided (1e) in hardware package
- **4.** Secure mounting plate (1c) to mounting surface with anchors (1f) and screws (1g)
- To change fixture height, push and hold wire gripper (2g), slide wire to desired length and then release wire gripper (2g) to secure
- **6.** Make proper electrical connections (**black** to **hot** "L", **white** to **neutral** "N", **ground** to "**GND**") with wire nuts (**1b**) provided in hardware package. Connect 0-10V dimming wire, DIM+ to purple, DIM- to gray, with wire nuts provided
- 1. Attach canopy (2a) to mounting plate (1c) with canopy screws (2b)
- **8.** Fine tone wire length if necessary, by push and hold wire gripper (2g) and then adjust wire to desired length