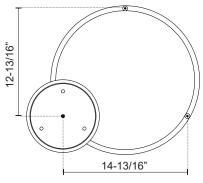

Illustration 3

**Note:** Ideal distance of wire grippers from canopy is 12-13/16" and 14-13/16"

KUZCO

19054 28th Avenue Surrey, BC Canada V3Z 6M3 T: 604 538 7162 TF: 1-855 85 KUZCO F: 604 538 7196 W: kuzcolighting.com 20240611