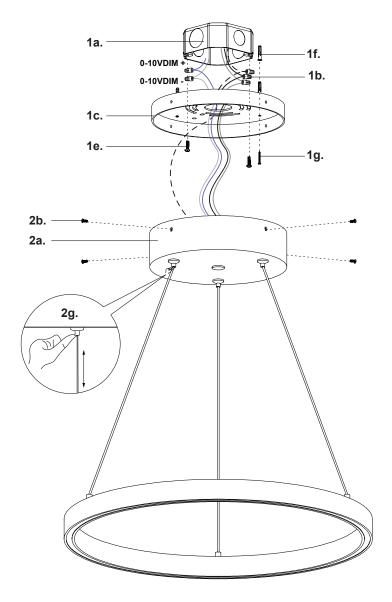

- 1. Remove fixture from its original package
- **2.** Separate mounting plate (1c) from canopy (2a) by removing canopy screws (2b)
- **3.** Attach mounting plate (1c) to electrical junction box (1a) using junction box screws provided (1e) in hardware package
- **4.** Secure mounting plate (1c) to mounting surface with anchors (1f) and screws (1g)
- To change fixture height, push and hold wire gripper (2g), slide wire to desired length and then release wire gripper (2g) to secure
- Make proper electrical connections (black to hot "L", white to neutral "N", ground to "GND") with wire nuts (1b) provided in hardware package. Connect 0-10V dimming wire, DIM+ to purple, DIM- to gray, with wire nuts provided
- Attach canopy (2a) to mounting plate (1c) with canopy screws (2b)
- **8.** Fine tone wire length if necessary, by push and hold wire gripper (2g) and then adjust wire to desired length