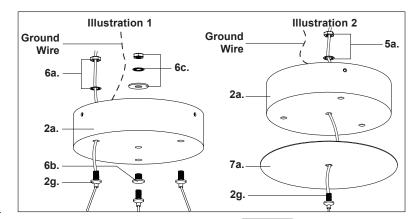

### FOR ALTERNATIVE SIDE CANOPY INSTALL

- 1. Disconnect output wires on driver (4a)
- Separate wire gripper (2g) from canopy (2a) by removing nut and tooth washer (6a). Separate plug (6b) from canopy (2a) by removing nut, tooth washer and flat washer (6c) (See Illustration 1)
- **3.** Feed fixture wires through centre hole on canopy plate (7a), canopy (2a), tooth washer and nut (5a). Attach canopy plate (7a) to canopy (2a), followed by wire gripper (2g) and secure with tooth washer and nut (5a) (See Illustration 2)
- Make proper electrical connections between LED and DC driver, LED- Negative, LED+ Positive using wago connector (4b) provided (See Illustration 3 and refer to diagram on driver)
- Make proper electrical connections (black to hot "L", white to neutral "N", ground to "GND") with wire nuts (1b) provided in hardware package. Connect 0-10V dimming wire, DIM+ to purple, DIM- to gray, with wire nuts provided
- **6.** Attach canopy (2a) to mounting plate (1c) with canopy screws (2b). Position desired amount of wire by pushing gripper (2g) on canopy
- Pull wire through aircraft barrel (3b) and stopper (3d).
  Secure aircraft barrel (3b) to mounting surface with anchor (3c) and screw (3a). Adjust wire to desired length and secure with set screw (3e). Insert wire gripper (2g) into aircraft barrel (3b) to close
- **8.** Fine tone wire length if necessary, by push and hold wire gripper (2q) and then adjust wire to desired length