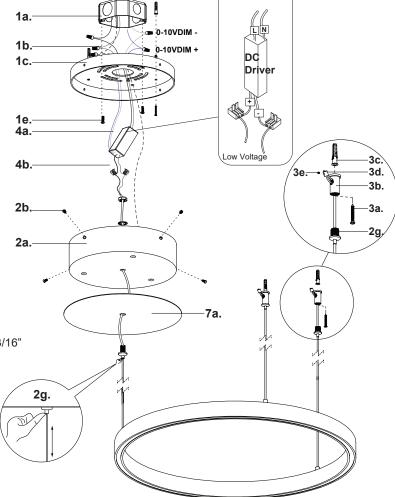

### FOR ALTERNATIVE SIDE CANOPY INSTALL

- 1. Disconnect output wires on driver (4a)
- Separate wire gripper (2g) from canopy (2a) by removing nut and tooth washer (6a). Separate plug (6b) from canopy (2a) by removing nut, tooth washer and flat washer (6c) (See Illustration 1)
- **3.** Feed fixture wires through centre hole on canopy plate (7a), canopy (2a), tooth washer and nut (5a). Attach canopy plate (7a) to canopy (2a), followed by wire gripper (2g) and secure with tooth washer and nut (5a) (See Illustration 2)
- Make proper electrical connections between LED and DC driver, LED- Negative, LED+ Positive using wago connector (4b) provided (See Illustration 3 and refer to diagram on driver)
- Make proper electrical connections (black to hot "L", white to neutral "N", ground to "GND") with wire nuts (1b) provided in hardware package. Connect 0-10V dimming wire, DIM+ to purple, DIM- to gray, with wire nuts provided
- **6.** Attach canopy (2a) to mounting plate (1c) with canopy screws (2b). Position desired amount of wire by pushing gripper (2g) on canopy
- Pull wire through aircraft barrel (3b) and stopper (3d).
  Secure aircraft barrel (3b) to mounting surface with anchor (3c) and screw (3a). Adjust wire to desired length and secure with set screw (3e). Insert wire gripper (2g) into aircraft barrel (3b) to close
- **8.** Fine tone wire length if necessary, by push and hold wire gripper (2q) and then adjust wire to desired length