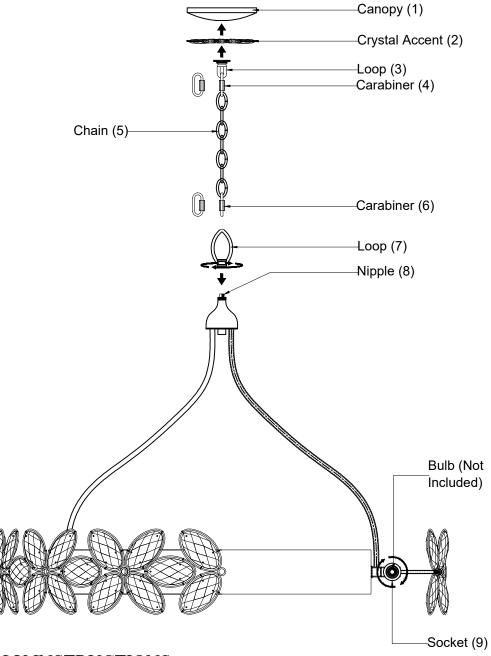

## **ASSEMBLY INSTRUCTIONS**

- 1. Carefully unpack and identify all parts referring to illustration for parts identification.
- 2. Turn the power to the installation point OFF.
- 3. Install the loop (7) onto the nipple (8).
- 4. Use carabiner (6) to connect the loop (7) to the chain (5). Use carabiner (4) to connect chain (5) to the loop (3), crystal accent (2), and canopy (1). Twist the locking mechanism to secure.
- 5. Refer to the additional installation instructions included with the product for wiring and installation
- 6. Install proper bulbs (not included) into each socket (9) referring to the markings and/or labels on the fixture for maximum wattage.
- 7. Restore power to the installation point and retain this sheet for future reference.