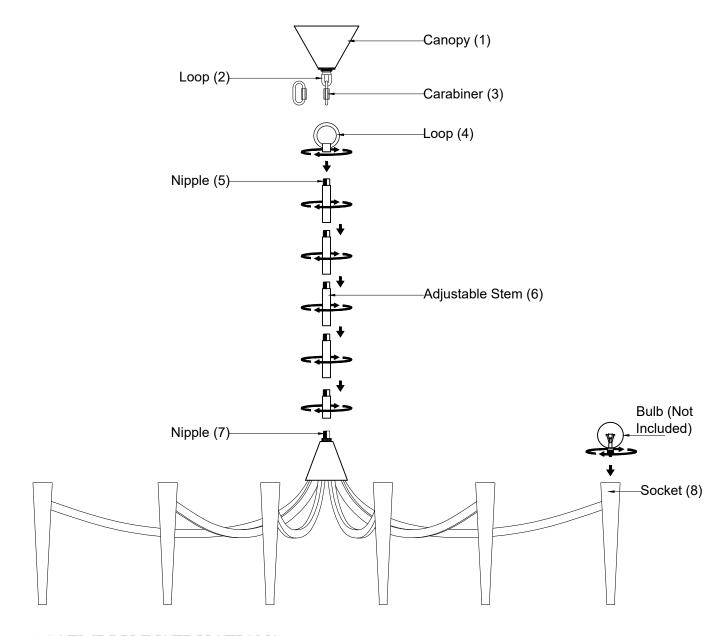

## ASSEMBLY INSTRUCTIONS

- 1. Carefully unpack and identify all parts referring to illustration for parts identification.
- 2. Turn the power to the installation point OFF.
- 3. Determine the desired height at which the pendant will be installed and select the stems (6).
- 4. Unravel the supply power and ground wire and pass them through center hole of adjustable stem (6) and thread first adjustable stem (6) onto the nipple (7), longest stem first. Repeat process until all required adjustable stems (6) are threaded together.
- 5. Install the loop (4) on the adjustable stem (6) by twisting onto nipple (5).
- 6. Use carabiner (3) to connect to loop (4) to the loop (2) and twist the locking mechanism to secure.
- 7. Install the canopy (1) to the ceiling using mounting bracket.
- 8. Refer to the additional installation instructions included with the product for wiring and installation.
- 9. Install proper bulbs (not included) into each socket (8) referring to the markings and/or labels on the fixture for maximum wattage.
- 10. Restore power to the installation point and retain this sheet for future reference.