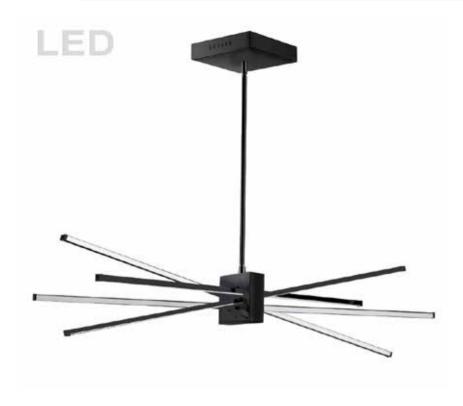

## SUM-35HP-MB - 46W Horiz Pendant MB w/ WH Acrylic Diffuser

## 46W LED Horizontal Pendant Matte Black with White Acrylic Diffuser

| Height<br>Width/Length<br>Depth<br>Weight                                | 12.5<br>34<br>12.5<br>12        | No. of Bulbs<br>LED Compatible<br>Total Wattage | 4<br>Integrated LED<br>46         |
|--------------------------------------------------------------------------|---------------------------------|-------------------------------------------------|-----------------------------------|
| Body Material<br>Finish/Color<br>Type of Finish                          | Metal<br>Matte Black<br>Painted |                                                 |                                   |
| Bulb 1 Amount<br>Bulb 1 Base Type<br>Bulb 1 Max Watt.<br>Bulb 1 Included | 4<br>LED<br>11.5<br>Yes         | Rated For<br>Voltage<br>Approval                | Damp<br>120V<br>cUL or equivalent |
| Bulb 1 Lumens<br>Bulb 1 CRI                                              | 3000<br>80+                     | Warranty<br>Instal Position                     | 5 Years<br>Ceiling                |