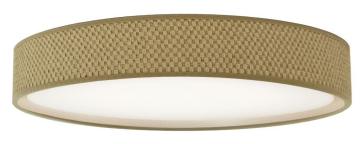

LED Flush Mount, Satin Chrome Finish, Natural Shade

| Height               | 3"                            |
|----------------------|-------------------------------|
| Width/Length         | 15"                           |
| Depth                | 15"                           |
| Weight               | 4 lbs                         |
|                      |                               |
| <b>Body Material</b> | Seagrass                      |
| Finish/Color         | Natural                       |
| Type of Finish       | Natural                       |
|                      |                               |
| Light Qty            | 1                             |
| Light Base           | LED                           |
| Light Max Watt       | 22                            |
| Light Inc            | Yes                           |
| Light Lumens         | 2000(Initial) 1540(Delivered) |
| Light CRI            | 80+                           |
| Light CCT            | 3000K                         |
| Light Life           | 30000 Hours                   |

| Dimmable            | Dimmable          |
|---------------------|-------------------|
| LED Compatible      | Integrated LED    |
| Total Wattage       | 22W               |
|                     |                   |
|                     |                   |
| Second Material     | Acrylic           |
| Second Finish/Color | White             |
| •                   |                   |
|                     |                   |
| Rated For           | Dry Location      |
| Voltage             | 120V              |
|                     |                   |
| Approval            | cUL or equivalent |
| Warranty            | 3 Years Limited   |
| Install Position    | Ceiling           |