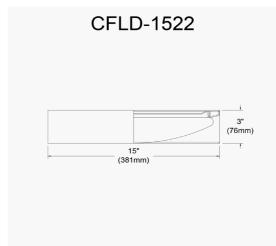

LED Flush Mount, Satin Chrome Finish, Natural Shade

| Height               | 3"                            |
|----------------------|-------------------------------|
| Width/Length         | 15"                           |
| Depth                | 15"                           |
| Weight               | 4 lbs                         |
|                      |                               |
| <b>Body Material</b> | Seagrass                      |
| Finish/Color         | Natural                       |
| Type of Finish       | Natural                       |
|                      |                               |
| Light Qty            | 1                             |
| Light Base           | LED                           |
| Light Max Watt       | 22                            |
| Light Inc            | Yes                           |
| Light Lumens         | 2000(Initial) 1540(Delivered) |
| Light CRI            | 80+                           |
| Light CCT            | 3000K                         |
| Light Life           | 30000 Hours                   |