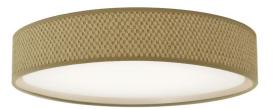

## LED Flush Mount, Satin Chrome Finish, Natural Shade

| Height                                                    | 3''                                              |
|-----------------------------------------------------------|--------------------------------------------------|
| Width/Length                                              | 11"                                              |
| Depth                                                     | 11"                                              |
| Weight                                                    | 3 lbs                                            |
|                                                           |                                                  |
| Body Material                                             | Seagrass                                         |
| Finish/Color                                              | Natural                                          |
| Type of Finish                                            | Natural                                          |
|                                                           |                                                  |
|                                                           |                                                  |
| Light Qty                                                 | 1                                                |
| Light Qty<br>Light Base                                   | 1<br>LED                                         |
| <u> </u>                                                  |                                                  |
| Light Base                                                | LED                                              |
| Light Base<br>Light Max Watt                              | LED<br>14                                        |
| Light Base<br>Light Max Watt<br>Light Inc                 | LED<br>14<br>Yes                                 |
| Light Base<br>Light Max Watt<br>Light Inc<br>Light Lumens | LED<br>14<br>Yes<br>1150(Initial) 980(Delivered) |

| Dimmable             | Dimmable          |
|----------------------|-------------------|
| LED Compatible       | Integrated LED    |
| Total Wattage        | 14W               |
|                      |                   |
| Second Material      | Acrylic           |
| Second Finish/Color  | White             |
|                      |                   |
|                      |                   |
| Rated For            | Dry Location      |
| Voltage              | 120V              |
|                      | 1201              |
| U                    | 1200              |
| Approval             | cUL or equivalent |
| Approval<br>Warranty |                   |
|                      | cUL or equivalent |