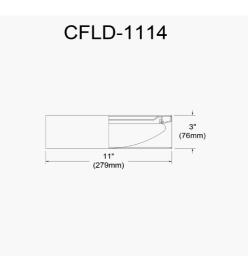

## LED Flush Mount, Satin Chrome Finish, Natural Shade

| Height                                                    | 3''                                              |
|-----------------------------------------------------------|--------------------------------------------------|
| Width/Length                                              | 11"                                              |
| Depth                                                     | 11"                                              |
| Weight                                                    | 3 lbs                                            |
|                                                           |                                                  |
| Body Material                                             | Seagrass                                         |
| Finish/Color                                              | Natural                                          |
| Type of Finish                                            | Natural                                          |
|                                                           |                                                  |
|                                                           |                                                  |
| Light Qty                                                 | 1                                                |
| Light Qty<br>Light Base                                   | 1<br>LED                                         |
| <u> </u>                                                  |                                                  |
| Light Base                                                | LED                                              |
| Light Base<br>Light Max Watt                              | LED<br>14                                        |
| Light Base<br>Light Max Watt<br>Light Inc                 | LED<br>14<br>Yes                                 |
| Light Base<br>Light Max Watt<br>Light Inc<br>Light Lumens | LED<br>14<br>Yes<br>1150(Initial) 980(Delivered) |